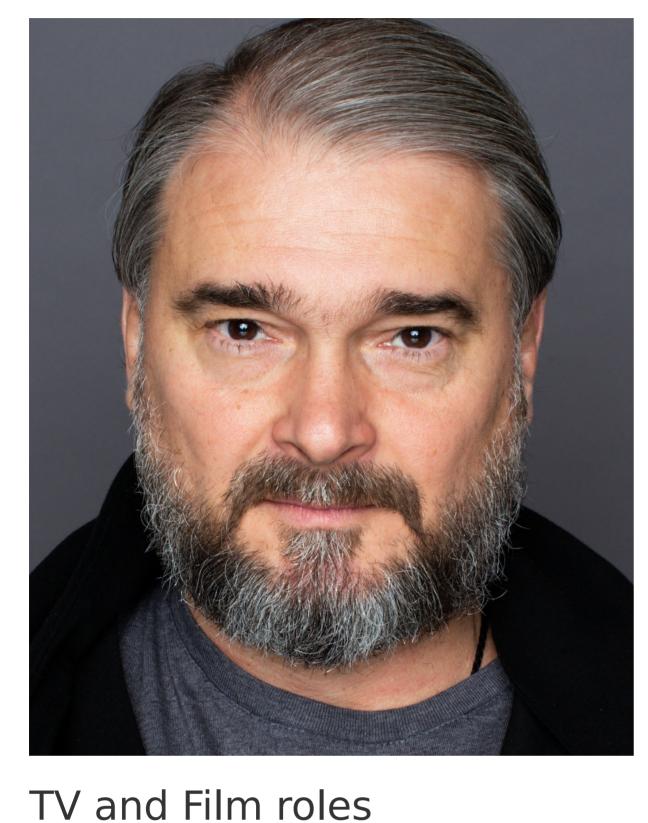

## Alexander Jigalkin

| Height           | Weight           |
|------------------|------------------|
| 186 cm           | 98 kg            |
| Eyes color       | Hair color       |
| brown            | brunet with gray |
| Play age         |                  |
| 50 -60 years old |                  |
|                  |                  |